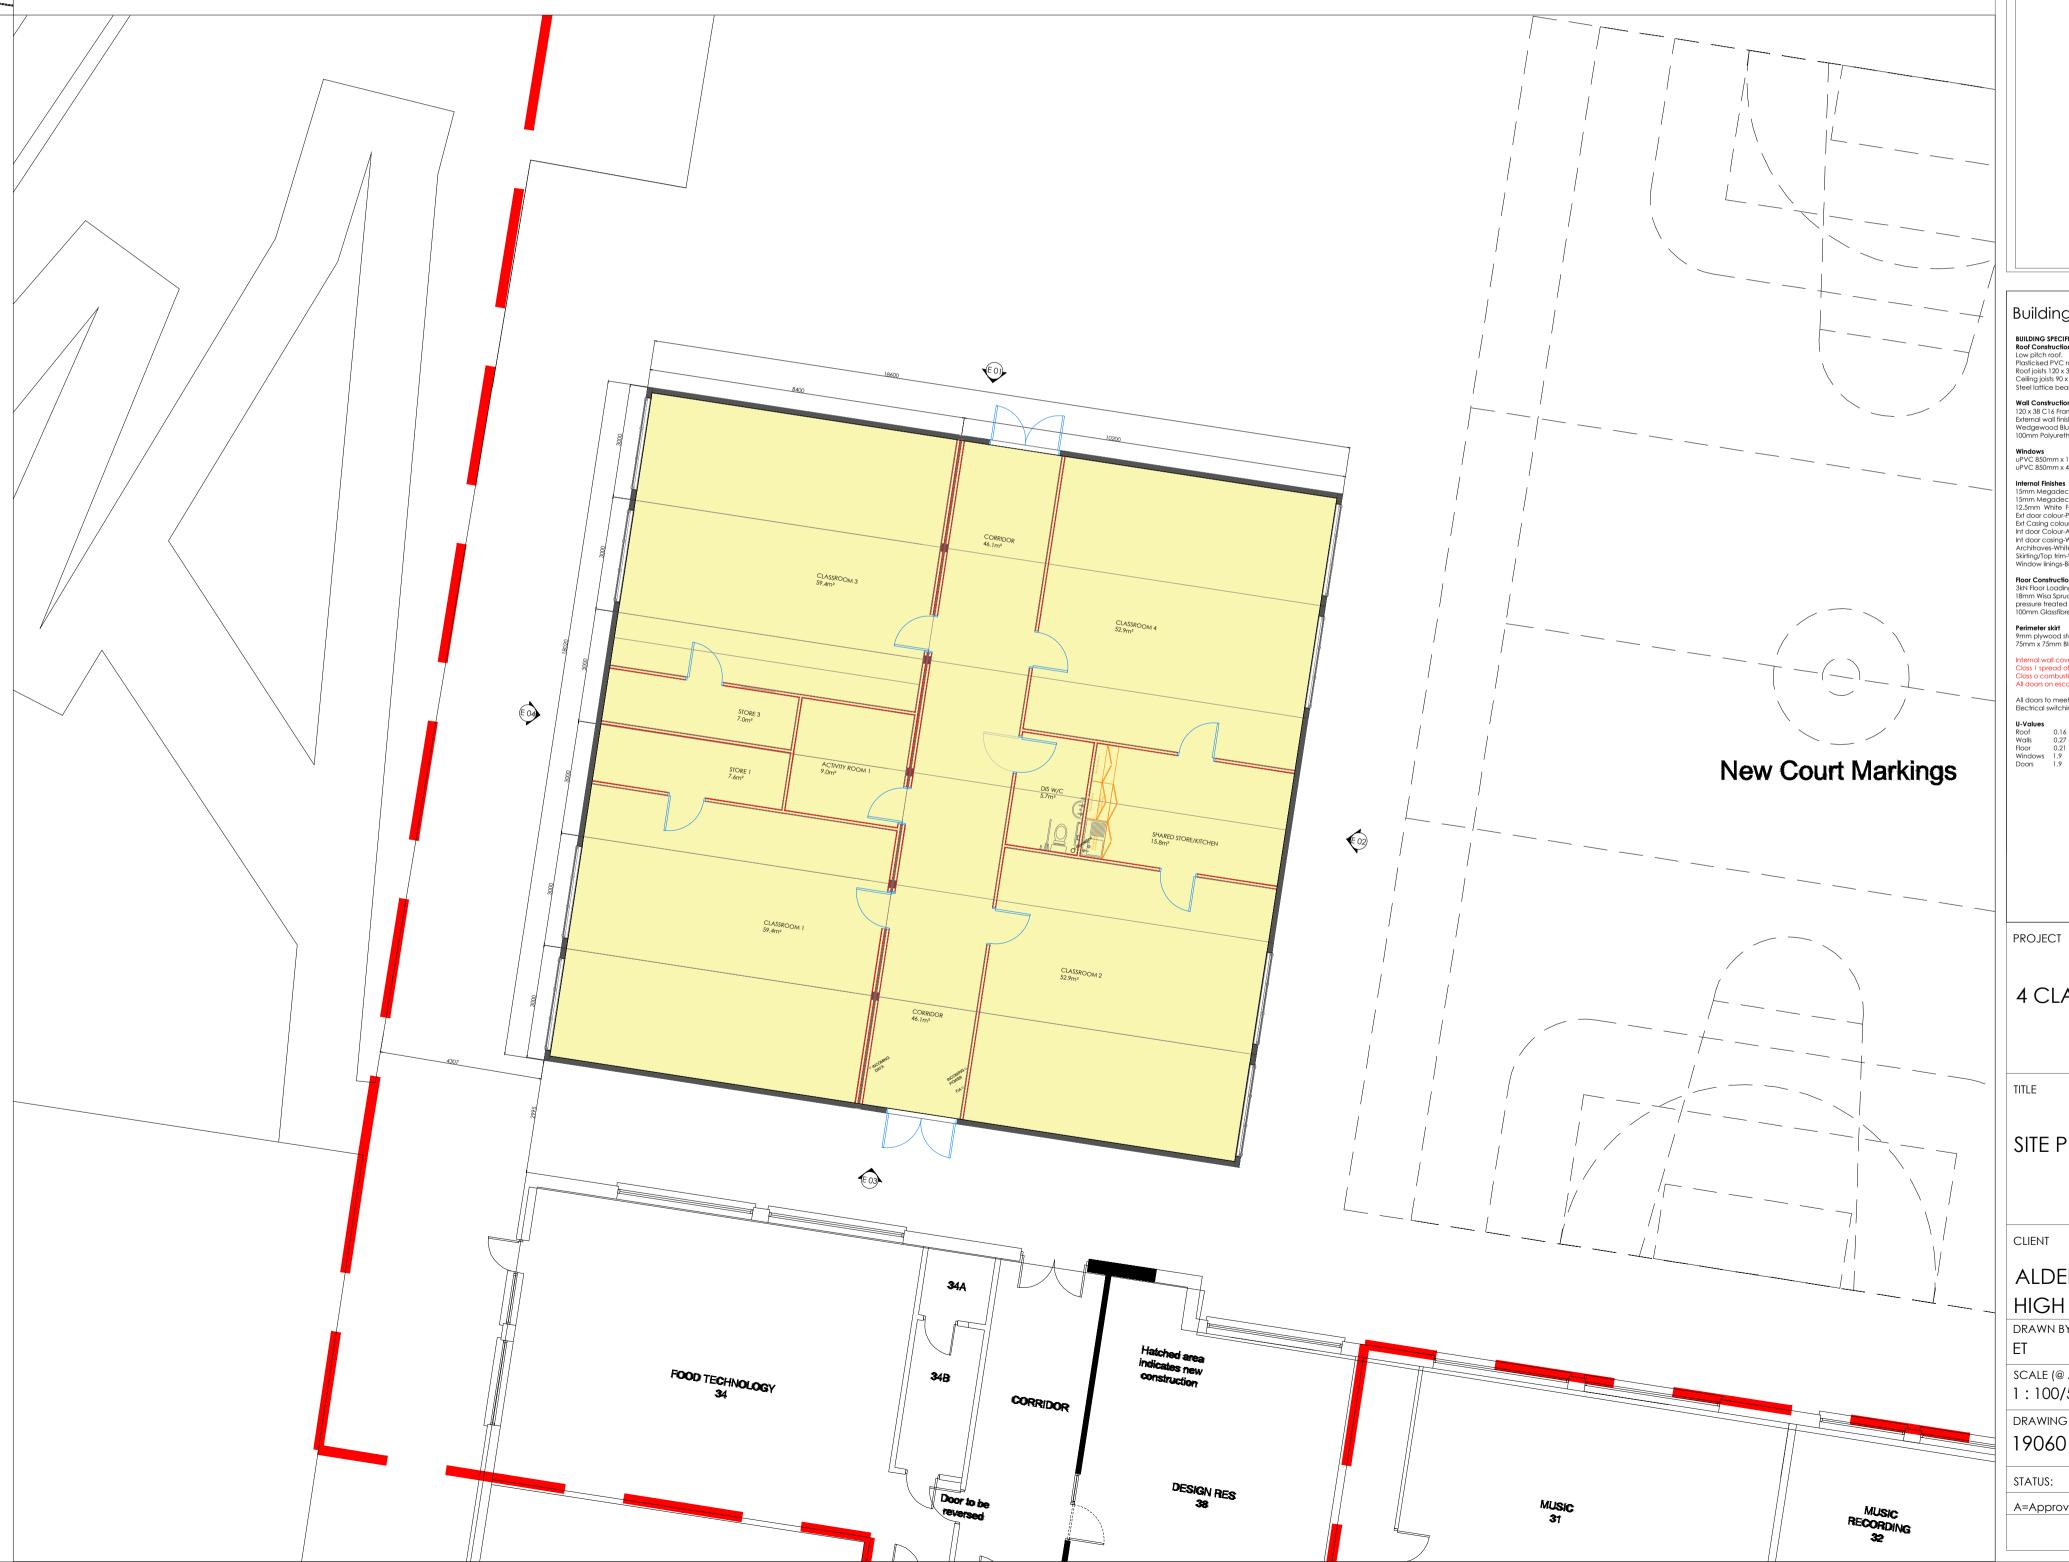

**SITE PLAN @ 1:500** 

**SITE PLAN @ 1:100** 

## Building Specification:

Windows

uPVC 850mm x 1160mm 50% TOV (with Laminated Glass).

uPVC 850mm x 460mm FO high level (with Laminated Glass).

4 CLASSROOM EXTENSION

SITE PLAN

ALDER COMMUNITY HIGH SCHOOL

DRAWN BY CHECKED BY DATE 10/06/2019 SCALE (@ A1) PROJECT NUMBER