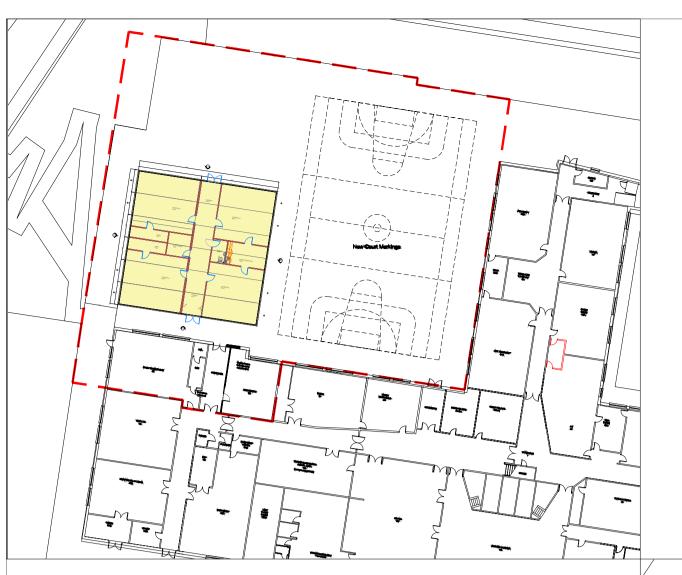

Tel, 01274 873232 Fax, 01274 877779

| Rev | Description                                                    | Date     |
|-----|----------------------------------------------------------------|----------|
| А   | SITE LAYOUT REVISED TO<br>SUITE LATEST INTERNAL<br>ALTERATIONS | 12/07/19 |



**SITE PLAN @ 1:500** 



**SITE PLAN @ 1:100** 





## Building Specification:

Windows

uPVC 850mm x 1160mm 50% TOV (with Laminated Glass).

uPVC 850mm x 460mm FO high level (with Laminated Glass).

4 CLASSROOM EXTENSION

SITE PLAN

ALDER COMMUNITY HIGH SCHOOL

DRAWN BY CHECKED BY DATE 10/06/2019 SCALE (@ A1) PROJECT NUMBER

1906-1A 1:100/500

DRAWING NUMBER 190601A-ELT-00-00-DR-A-1001

STATUS: T A=Approval P=Production T=Tender I=Information